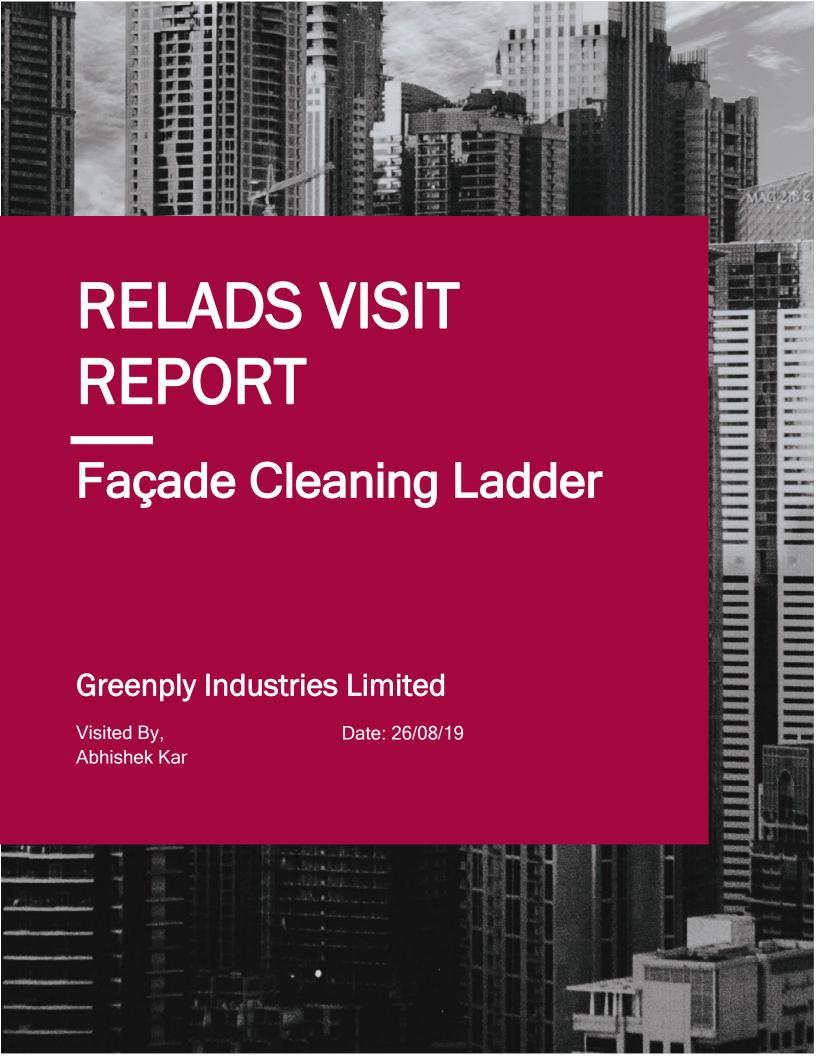

## Inspection of Aluminium Degree Tower Ladder

## 26/08/19

Below materials were specified in PI, approved by Greenply Industries Limited:

- 1) Model No: Relads 2513
- 2) Aluminium alloy 'c' section 75 x 35 x 3.5mm: Found ok, photo attached
- 3) Rungs of 28mm corrugated round tubes: Found ok, photo attached
- 4) Trolley will be of M.S. Channel 100mm x 50mm x 5mm: Found ok, photo attached M.S. Angles 65mm x 65mm x 5mm: Found ok, photo attached
- 5) 4 Wheels of diameter 300mm: Found ok
- 6) Wire rope will be 8mm diameter: Found ok
- 7) Winch 2 nos: Found ok
- 8) Parking Jacks 4 nos: Found ok
- 9) All aluminium sections will be as per IS 733 1983 Alloy 64430, Temper T-6: Found ok