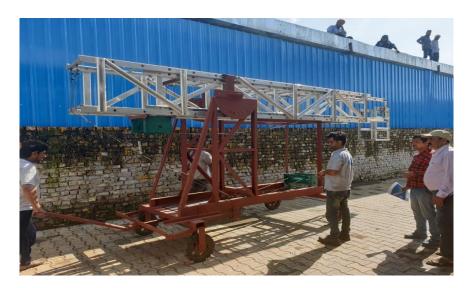

## Inspection of Aluminium Degree Tower Ladder

## 26/08/19

Below materials were specified in PI, approved by Greenply Industries Limited:

- 1) Model No: Relads 2513
- 2) Aluminium alloy 'c' section 75 x 35 x 3.5mm: Found ok, photo attached
- 3) Rungs of 28mm corrugated round tubes: Found ok, photo attached
- 4) Trolley will be of M.S. Channel 100mm x 50mm x 5mm: Found ok, photo attached M.S. Angles 65mm x 65mm x 5mm: Found ok, photo attached
- 5) 4 Wheels of diameter 300mm: Found ok
- 6) Wire rope will be 8mm diameter: Found ok
- 7) Winch 2 nos: Found ok
- 8) Parking Jacks 4 nos: Found ok
- 9) All aluminium sections will be as per IS 733 1983 Alloy 64430, Temper T-6: Found ok