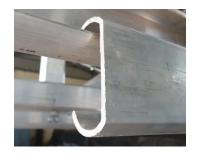

## Inspection of Aluminium Degree Tower Ladder

## 26/08/19

Below materials were specified in PI, approved by Greenply Industries Limited:

- 1) Model No: Relads 2513
- 2) Aluminium alloy 'c' section 75 x 35 x 3.5mm: Found ok, photo attached
- 3) Rungs of 28mm corrugated round tubes: Found ok, photo attached
- 4) Trolley will be of M.S. Channel 100mm x 50mm x 5mm: Found ok, photo attached M.S. Angles 65mm x 65mm x 5mm: Found ok, photo attached
- 5) 4 Wheels of diameter 300mm: Found ok
- 6) Wire rope will be 8mm diameter: Found ok
- 7) Winch 2 nos: Found ok
- 8) Parking Jacks 4 nos: Found ok
- 9) All aluminium sections will be as per IS 733 1983 Alloy 64430, Temper T-6: Found ok