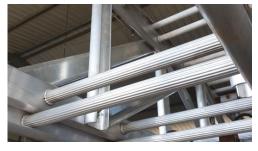

## Inspection of Aluminium Degree Tower Ladder

## 26/08/19

Below materials were specified in PI, approved by Greenply Industries Limited:

- 1) Model No: Relads 2513
- 2) Aluminium alloy 'c' section 75 x 35 x 3.5mm: Found ok, photo attached
- 3) Rungs of 28mm corrugated round tubes: Found ok, photo attached
- 4) Trolley will be of M.S. Channel 100mm x 50mm x 5mm: Found ok, photo attached M.S. Angles 65mm x 65mm x 5mm: Found ok, photo attached
- 5) 4 Wheels of diameter 300mm: Found ok
- 6) Wire rope will be 8mm diameter: Found ok
- 7) Winch 2 nos: Found ok
- 8) Parking Jacks 4 nos: Found ok
- 9) All aluminium sections will be as per IS 733 1983 Alloy 64430, Temper T-6: Found ok